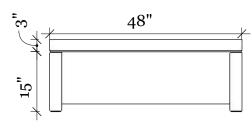

### **COLOR OPTIONS**

- 1. SAIL CLOTH (WHITE)
- 2. CONCRETE GRAY

### **FUEL OPTION**

- 1. NATURAL GAS
- 2. LIQUID PROPANE (LP)

#### **IGNITION OPTIONS**

- 1. MATCH LIT
- 2. PUSH BUTTON

### OTHER OPTIONS

- 1. TEMPERED GLASS SCREEN
- 2. SMALL TANK LP KIT

# HYDE CONCRETE 8249 WATERFORD RD, UNIT A PASADENA, MD 21122 Office: 410.349.0008 www.hydeconcrete.com



**ISOMETRIC VIEW** 



## **TOP VIEW**







SIDE VIEW

### **SPECIFICATIONS**

WEIGHT: ~330 LBS MATERIAL

- GLASS FIBER REINFORCED CONCRETE

## **BUNER**

- 50,000BTU 25X8 INTERLINK LINEAR BURNER FROM HPC

### NOTES:

- 1. Installation to be completed in accordance with manufacturer's specifications.
- 2. Do not scale drawing.
- 3. This drawing is intended for use by architects, engineers, contractors, consultants and design professionals for planning purposes only. This drawing may not be used for construction.
- 4. All information contained herein was current at the time of development but must be reviewed and approved by the product manufacturer to be considered accurate.
- 5. Contractors note: For product and company information visit www.hydeconcrete.com