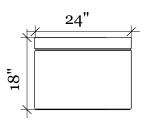

## **TOP VIEW**

SIDE VIEW

### **SPECIFICATIONS**

WEIGHT: ~330 LBS MATERIAL

- GLASS FIBER REINFORCED CONCRETE