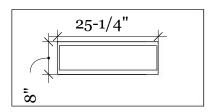

### **COLOR OPTIONS**

- 1. SAIL CLOTH (WHITE)
- 2. CONCRETE GRAY

### **FUEL OPTION**

- 1. NATURAL GAS
- 2. LIQUID PROPANE (LP)

#### **IGNITION OPTIONS**

- 1. MATCH LIT
- 2. PUSH BUTTON

### OTHER OPTIONS

- 1. TEMPERED GLASS SCREEN
- 2. SMALL TANK LP KIT

# HYDE CONCRETE 8249 WATERFORD RD, UNIT A PASADENA, MD 21122 Office: 410.349.0008 www.hydeconcrete.com



**ISOMETRIC VIEW** 



## **TOP VIEW**







SIDE VIEW

### **SPECIFICATIONS**

WEIGHT: ~330 LBS MATERIAL

- GLASS FIBER REINFORCED CONCRETE

## **BUNER**

- 50,000BTU 25X8 INTERLINK LINEAR BURNER FROM HPC

### NOTES:

- 1. Installation to be completed in accordance with manufacturer's specifications.
- 2. Do not scale drawing.
- 3. This drawing is intended for use by architects, engineers, contractors, consultants and design professionals for planning purposes only. This drawing may not be used for construction.
- 4. All information contained herein was current at the time of development but must be reviewed and approved by the product manufacturer to be considered accurate.
- 5. Contractors note: For product and company information visit www.hydeconcrete.com