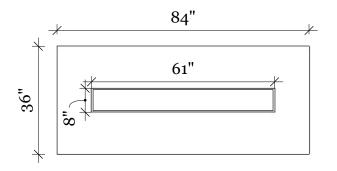

### **SPECIFICATIONS**

WEIGHT: ~550 LBS MATERIAL - GLASS FIBER REINFORCED CONCRETE BUNER - 90,000BTU 61x8 INTERLINK LINEAR BURNER FROM HPC

FRONT VIEW

TOP VIEW 84"

NOTES:

- 1. Installation to be completed in accordance with manufacturer's specifications.
- 2. Do not scale drawing.
- 3. This drawing is intended for use by architects, engineers, contractors, consultants and design professionals for planning purposes only. This drawing may not be used for construction.
- 4. All information contained herein was current at the time of development but must be reviewed and approved by the product manufacturer to be considered accurate.
- 5. Contractors note: For product and company information visit www.hydeconcrete.com