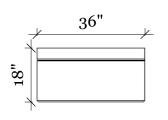

# OTHER OPTIONS

- 1. TEMPERED GLASS SCREEN
- 2. SMALL TANK LP KIT

HYDE CONCRETE 8249 WATERFORD RD, UNIT A PASADENA, MD 21122 Office: 410.349.0008 www.hydeconcrete.com

**ISOMETRIC VIEW** 

SIDE VIEW

### **SPECIFICATIONS**

WEIGHT: ~550 LBS MATERIAL - GLASS FIBER REINFORCED CONCRETE BUNER - 90,000BTU 61x8 INTERLINK LINEAR BURNER FROM HPC

FRONT VIEW

TOP VIEW 84"

NOTES:

- 1. Installation to be completed in accordance with manufacturer's specifications.
- 2. Do not scale drawing.
- 3. This drawing is intended for use by architects, engineers, contractors, consultants and design professionals for planning purposes only. This drawing may not be used for construction.
- 4. All information contained herein was current at the time of development but must be reviewed and approved by the product manufacturer to be considered accurate.
- 5. Contractors note: For product and company information visit www.hydeconcrete.com